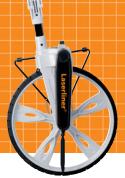

## **RollPilot S12**

## Measuring wheel for use on straight lines and curves.

- This mechanical metering wheel delivers accurate measured values at all ranges up to 9.999,9 m.
- Large, easy to read display with additional fine scale (1 - 9 cm) for precise measurement.
- Addition when wheels are turning forwards, Subtraction when wheels are turning backwards.
- The moving pointer shows the exact start and end
- Folding design and softbag for easy transport.
- Well positioned brake and zero setting directly on handle.
- Non-wearing cardanic scale drive.
- Metering wheel with 1-metre circumference.

## **TECHNICAL DATA**

ACCURACY ± 0,1%

**RANGE** 0 – 9.999,9 m

WEIGHT 1,8 kg

**DIMENSIONS** (W x H x D) 318 x 1000 x 140 mm 318 x 510 x 140 mm (folded)

| ARTICEL-NR | EAN-CODE        | PU |
|------------|-----------------|----|
| 075.005A   | 4 021563 672714 | 1  |
|            |                 |    |