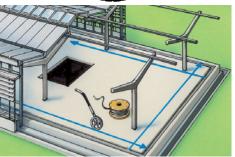

## Measuring wheel for use on straight lines and curves.

- This mechanical metering wheel delivers accurate measured values at all ranges up to 9.999,9 m.
- Large, easy to read display with additional fine scale (1 - 9 cm) for precise measurement.
- Addition when wheels are turning forwards, Subtraction when wheels are turning backwards.
- The moving pointer shows the exact start and end
- Folding design and softbag for easy transport.
- Well positioned brake and zero setting directly on handle.
- Non-wearing cardanic scale drive.
- Metering wheel with 1-metre circumference.