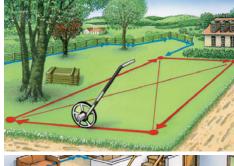

## Measuring wheel for use on straight lines and curves.

- This mechanical metering wheel delivers accurate measured values at all ranges up to 9.999,9 m.
- Large, easy to read display with additional fine scale (1 - 9 cm) for precise measurement.
- Addition when wheels are turning forwards, Subtraction when wheels are turning backwards.
- The moving pointer shows the exact start and end
- Folding design and softbag for easy transport.
- Well positioned brake and zero setting directly on handle.
- Non-wearing cardanic scale drive.
- Metering wheel with 1-metre circumference.