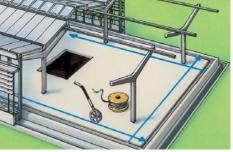

## Measuring wheel for use on straight lines and curves.

- This mechanical metering wheel delivers accurate measured values at all ranges up to 9.999,9 m.
- Large, easy to read display with additional fine scale (1 - 9 cm) for precise measurement.
- Addition when wheels are turning forwards, Subtraction when wheels are turning backwards.
- The moving pointer shows the exact start and end
- Folding design and softbag for easy transport.
- Well positioned brake and zero setting directly on handle.
- Non-wearing cardanic scale drive.
- Metering wheel with 1-metre circumference.