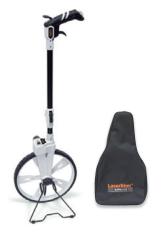

## **RollPilot S12**

## Measuring wheel for use on straight lines and curves.

- This mechanical metering wheel delivers accurate measured values at all ranges up to 9.999,9 m.
- Large, easy to read display with additional fine scale (1 - 9 cm) for precise measurement.
- Addition when wheels are turning forwards, Subtraction when wheels are turning backwards.
- The moving pointer shows the exact start and end
- Folding design and softbag for easy transport.
- Well positioned brake and zero setting directly on handle.
- Non-wearing cardanic scale drive.
- Metering wheel with 1-metre circumference.

## **TECHNICAL DATA**

ACCURACY ± 0,1%

**RANGE** 0 – 9.999,9 m

WEIGHT 1,8 kg

**DIMENSIONS** (W x H x D) 318 x 1000 x 140 mm 318 x 510 x 140 mm (folded)

| ARTICEL-NR | EAN-CODE        | PU |
|------------|-----------------|----|
| 075.005A   | 4 021563 672714 | 1  |
|            |                 |    |