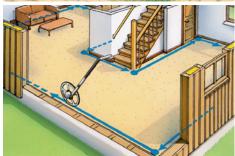

## Measuring wheel for use on straight lines and curves.

- This mechanical metering wheel delivers accurate measured values at all ranges up to 9.999,9 m.
- Large, easy to read display with additional fine scale (1 - 9 cm) for precise measurement.
- Addition when wheels are turning forwards, Subtraction when wheels are turning backwards.
- The moving pointer shows the exact start and end
- Folding design and softbag for easy transport.
- Well positioned brake and zero setting directly on handle.
- Non-wearing cardanic scale drive.
- Metering wheel with 1-metre circumference.