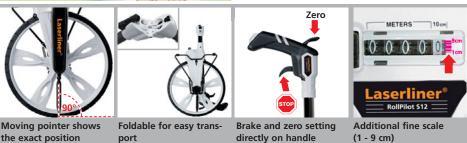

## Measuring wheel for use on straight lines and curves.

- This mechanical metering wheel delivers accurate measured values at all ranges up to 9.999,9 m.
- Large, easy to read display with additional fine scale (1 - 9 cm) for precise measurement.
- Addition when wheels are turning forwards, Subtraction when wheels are turning backwards.
- The moving pointer shows the exact start and end
- Folding design and softbag for easy transport.
- Well positioned brake and zero setting directly on handle.
- Non-wearing cardanic scale drive.
- Metering wheel with 1-metre circumference.