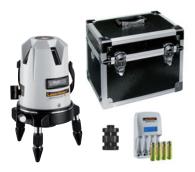

# AutoCross-Laser 3C

including carrying case

- + tripod adapter
- + laser enhancement glasses
- + rubber caps
- + quick charger
- + high-performance rechargeable batteries (NiMH)

## AutoCross-Laser 3C RX

Set content like above without laser enh. glasses with RangeXtender RX

- + universal mount
- + battery

Packing dimension (W x H x D)