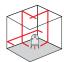

# AutoCross-Laser 3C

Crossline laser with 3 super-bright laser lines and additional plumb laser.

- **PowerBright-Laser:** Special high-performance laser diodes project extremely visible laser lines.
- This unit produces 3 very visible laser lines which make it outstanding for the alignment of tiles, wall studding, windows, doors, etc.
- Automatic Level: automatic alignment by virtue of a magnetic pendulum system.
- The 2 vertical lines are aligned at right angles to one another.
- A simple, precise plumb function is afforded by the additional plumb laser at the bottom and the laser cross at the top.
- Individually switchable laser lines.
- Out-Of-Level: is indicated by optical signals when the unit is outside its self-levelling range.
- **RX-Ready:** The integrated hand receiver mode detects the laser lines with the optional laser receiver RX up to a max. of 50 m radius - ideal for all interior and exterior applications.
- The pivoted housing can be turned with a vernier adjustment mechanism to permit exact positioning of laser lines.
- Illuminated vial and height-adjustable feet for preliminary adjustment of the unit.
- Removable rubber caps.
- Transport lock: A pendelum lock protects unit during transport.
- Simple, uniform operating techniques.

#### 1H 2V 1D