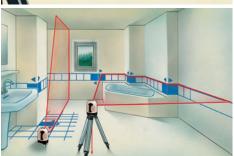

# AutoCross-Laser 3C

Crossline laser with 3 super-bright laser lines and additional plumb laser.

- **PowerBright-Laser:** Special high-performance laser diodes project extremely visible laser lines.
- This unit produces 3 very visible laser lines which make it outstanding for the alignment of tiles, wall studding, windows, doors, etc.
- Automatic Level: automatic alignment by virtue of a magnetic pendulum system.
- The 2 vertical lines are aligned at right angles to one another.
- A simple, precise plumb function is afforded by the additional plumb laser at the bottom and the laser cross at the top.
- Individually switchable laser lines.
- Out-Of-Level: is indicated by optical signals when the unit is outside its self-levelling range.
- **RX-Ready:** The integrated hand receiver mode detects the laser lines with the optional laser receiver RX up to a max. of 50 m radius - ideal for all interior and exterior applications.
- The pivoted housing can be turned with a vernier adjustment mechanism to permit exact positioning of laser lines.
- Illuminated vial and height-adjustable feet for preliminary adjustment of the unit.
- Removable rubber caps.
- Transport lock: A pendelum lock protects unit during transport.
- Simple, uniform operating techniques.