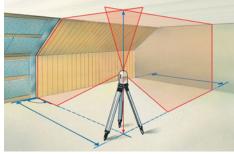

# AutoCross-Laser 3C

Crossline laser with 3 super-bright laser lines and additional plumb laser.

- **PowerBright-Laser:** Special high-performance laser diodes project extremely visible laser lines.
- This unit produces 3 very visible laser lines which make it outstanding for the alignment of tiles, wall studding, windows, doors, etc.
- Automatic Level: automatic alignment by virtue of a magnetic pendulum system.
- The 2 vertical lines are aligned at right angles to one another.
- A simple, precise plumb function is afforded by the additional plumb laser at the bottom and the laser cross at the top.
- Individually switchable laser lines.
- Out-Of-Level: is indicated by optical signals when the unit is outside its self-levelling range.
- **RX-Ready:** The integrated hand receiver mode detects the laser lines with the optional laser receiver RX up to a max. of 50 m radius - ideal for all interior and exterior applications.
- The pivoted housing can be turned with a vernier adjustment mechanism to permit exact positioning of laser lines.
- Illuminated vial and height-adjustable feet for preliminary adjustment of the unit.
- Removable rubber caps.
- Transport lock: A pendelum lock protects unit during transport.
- Simple, uniform operating techniques.