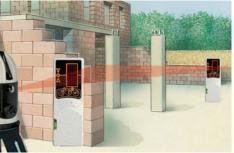

# AutoCross-Laser 3C

Crossline laser with 3 super-bright laser lines and additional plumb laser.

- **PowerBright-Laser:** Special high-performance laser diodes project extremely visible laser lines.
- This unit produces 3 very visible laser lines which make it outstanding for the alignment of tiles, wall studding, windows, doors, etc.
- Automatic Level: automatic alignment by virtue of a magnetic pendulum system.
- The 2 vertical lines are aligned at right angles to one another.
- A simple, precise plumb function is afforded by the additional plumb laser at the bottom and the laser cross at the top.
- Individually switchable laser lines.
- Out-Of-Level: is indicated by optical signals when the unit is outside its self-levelling range.
- **RX-Ready:** The integrated hand receiver mode detects the laser lines with the optional laser receiver RX up to a max. of 50 m radius - ideal for all interior and exterior applications.
- The pivoted housing can be turned with a vernier adjustment mechanism to permit exact positioning of laser lines.
- Illuminated vial and height-adjustable feet for preliminary adjustment of the unit.
- Removable rubber caps.
- Transport lock: A pendelum lock protects unit during transport.
- Simple, uniform operating techniques.