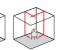

# AutoCross-Laser 3C

Crossline laser with 3 super-bright laser lines and additional plumb laser.

- **PowerBright-Laser:** Special high-performance laser diodes project extremely visible laser lines.
- This unit produces 3 very visible laser lines which make it outstanding for the alignment of tiles, wall studding, windows, doors, etc.
- Automatic Level: automatic alignment by virtue of a magnetic pendulum system.
- The 2 vertical lines are aligned at right angles to one another.
- A simple, precise plumb function is afforded by the additional plumb laser at the bottom and the laser cross at the top.
- Individually switchable laser lines.
- Out-Of-Level: is indicated by optical signals when the unit is outside its self-levelling range.
- **RX-Ready:** The integrated hand receiver mode detects the laser lines with the optional laser receiver RX up to a max. of 50 m radius - ideal for all interior and exterior applications.
- The pivoted housing can be turned with a vernier adjustment mechanism to permit exact positioning of laser lines.
- Illuminated vial and height-adjustable feet for preliminary adjustment of the unit.
- Removable rubber caps.
- Transport lock: A pendelum lock protects unit during transport.
- Simple, uniform operating techniques.

#### 1H 2V 1D