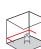

# AutoCross-Laser 3C

Crossline laser with 3 super-bright laser lines and additional plumb laser.

- **PowerBright-Laser:** Special high-performance laser diodes project extremely visible laser lines.
- This unit produces 3 very visible laser lines which make it outstanding for the alignment of tiles, wall studding, windows, doors, etc.
- Automatic Level: automatic alignment by virtue of a magnetic pendulum system.
- The 2 vertical lines are aligned at right angles to one another.
- A simple, precise plumb function is afforded by the additional plumb laser at the bottom and the laser cross at the top.
- Individually switchable laser lines.
- Out-Of-Level: is indicated by optical signals when the unit is outside its self-levelling range.
- **RX-Ready:** The integrated hand receiver mode detects the laser lines with the optional laser receiver RX up to a max. of 50 m radius - ideal for all interior and exterior applications.
- The pivoted housing can be turned with a vernier adjustment mechanism to permit exact positioning of laser lines.
- Illuminated vial and height-adjustable feet for preliminary adjustment of the unit.
- Removable rubber caps.
- Transport lock: A pendelum lock protects unit during transport.
- Simple, uniform operating techniques.

#### 1H 2V 1D