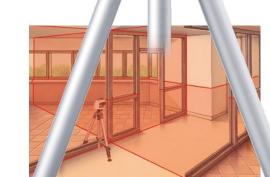

# **AutoLine-Laser 3D** Set 300 cm

Three-dimensional laser with a horizontal and two vertical 360° laser circles

#### **AutoLine-Laser 3D**

- PowerBright+ laser with 3 extremely bright 360 degree laser lines
- Straight forward plumb function using laser
- Automatic Level: automatic alignment by virtue of a magnetic pendulum system.
  - Tilt mode is an additional feature that permits gradients to be laid out.
    - Optimised for work close to the ceiling
      - Out-Of-Level: is indicated by optical signals when the unit is outside its selflevelling range.
        - **RX-Ready:** The integrated hand receiver mode detects the laser lines with the optional laser receiver RX up to a max. of 50 m radius - ideal for all interior and exterior applications.
          - **Transport Lock**