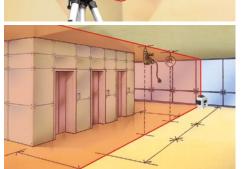

# **AutoLine-Laser 3D** Set 300 cm

Three-dimensional laser with a horizontal and two vertical 360° laser circles

#### **AutoLine-Laser 3D**

- PowerBright+ laser with 3 extremely bright 360 degree laser lines
- Straight forward plumb function using laser
- Automatic Level: automatic alignment by virtue of a magnetic pendulum system.
  - Tilt mode is an additional feature that permits gradients to be laid out.
    - Optimised for work close to the ceiling
      - Out-Of-Level: is indicated by optical signals when the unit is outside its selflevelling range.
        - **RX-Ready:** The integrated hand receiver mode detects the laser lines with the optional laser receiver RX up to a max. of 50 m radius - ideal for all interior and exterior applications.
          - **Transport Lock**