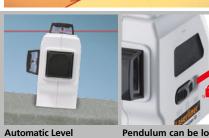

#### **AutoLine-Laser 3D**

- PowerBright+ laser with 3 extremely bright 360 degree laser lines
- Straight forward plumb function using laser
- Automatic Level: automatic alignment by virtue of a magnetic pendulum system.
  - Tilt mode is an additional feature that permits gradients to be laid out.
    - Optimised for work close to the ceiling
      - Out-Of-Level: is indicated by optical signals when the unit is outside its selflevelling range.
        - **RX-Ready:** The integrated hand receiver mode detects the laser lines with the optional laser receiver RX up to a max. of 50 m radius - ideal for all interior and exterior applications.
          - **Transport Lock**