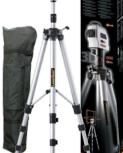

### Compact Tripod 300 cm

- High-quality, very compact crank tripod made of aluminium
- **Special combination feet** (rubber steel tips) facilitate adaptation to different surfaces.
  - 5/8" thread adapter

## AutoLine-Laser 3D set 300 cm

inclusive AutoLine-Laser 3D

- + softbag
- + batteries

inclusive Compact Tripod 300 cm + softbag

Packing dimension (W  $\times$  H  $\times$  D) 220 x 1065 x 215 mm

Weight (complete set)