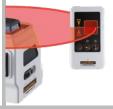

#### **AutoLine-Laser 3D**

- PowerBright+ laser with 3 extremely bright 360 degree laser lines
- Straight forward plumb function using laser
- Automatic Level: automatic alignment by virtue of a magnetic pendulum system.
  - Tilt mode is an additional feature that permits gradients to be laid out.
    - Optimised for work close to the ceiling
      - Out-Of-Level: is indicated by optical signals when the unit is outside its selflevelling range.
        - **RX-Ready:** The integrated hand receiver mode detects the laser lines with the optional laser receiver RX up to a max. of 50 m radius - ideal for all interior and exterior applications.
          - **Transport Lock**

Optional: laser receiver (max. 50 m radius)

| ARTICLE                      | ARTICLE NO | EAN-CODE        | PU |
|------------------------------|------------|-----------------|----|
| AutoLine-Laser 3D Set 300 cm | 036.201A   | 4 021563 687589 | 2  |
|                              |            |                 |    |