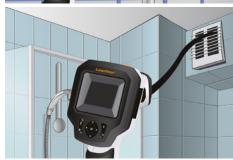

# VideoScope XXL

Compact inspection camera for visual inspections of areas which are difficult to access - featuring record function

Rev 0915

The camera head at a FlexCamera transfers pictures directly to a LCD-Monitor.

- **Problem locating:** the camera indicates what is behind or in objects, walls circuits or cables etc. even under worst light conditions, due to the LED-lighting.
- **REC-Function:** still picure and video can be recorded for a later analysis.
- Waterproof camera head and cable
- Ideal for difficult accessibly areas due to the small measuring head (ø 9 mm)
- **Diversified application** with 5 m ScopeCamera
- Powerful object lighting thanks to