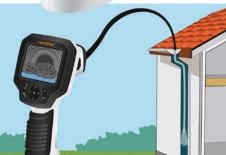

- **Problem locating:** the camera indicates what is behind or in objects, walls circuits or cables etc. even under worst light conditions, due to the LED-lighting.
- **REC-Function:** still picure and video can be recorded for a later analysis.
- Waterproof camera head and cable
- Ideal for difficult accessibly areas due to the small measuring head (ø 9 mm)
- **Diversified application** with 5 m ScopeCamera
- Powerful object lighting thanks to