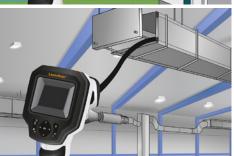

- **Problem locating:** the camera indicates what is behind or in objects, walls circuits or cables etc. even under worst light conditions, due to the LED-lighting.
- **REC-Function:** still picure and video can be recorded for a later analysis.
- Waterproof camera head and cable
- Ideal for difficult accessibly areas due to the small measuring head (ø 9 mm)
- **Diversified application** with 5 m ScopeCamera
- Powerful object lighting thanks to