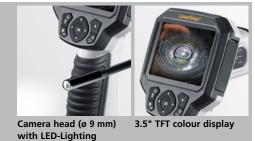

#### CAMERA HEAD

ø 9 mm, waterproof, IP 67

CAMERA FOCUS F1 cm - F6 cm

SCREEN TYPE 3.5" TFT colour display

CAMERA RESOLUTION 640 x 480 pixel

**RESOLUTION DISPLAY** 320 x 240 pixel

**RESOLUTION PICTURE / VIDEO** 720 x 480 pixel