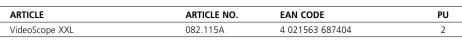

### VideoScope XXL

+ batteries

+ USB cable

Packing dimension (W x H x D) 175 x 300 x 190 mm