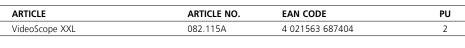

### VideoScope XXL

+ batteries

+ USB cable

Packing dimension (W x H x D) 175 x 300 x 190 mm