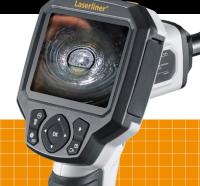

# VideoScope XXL

Compact inspection camera for visual inspections of areas which are difficult to access - featuring record function

Rev 0915

The camera head at a FlexCamera transfers pictures directly to a LCD-Monitor.

#### 4 high-performance LEDs

- Extraneous light reduction: contrasty LC-Display which provides an optimum display even under light irridation.
- External monitors operated via

#### TV Out connection

- Formattable SDHC-Card
- Rotation: The manual image rotation function enables the image to be rotated by 180° on the